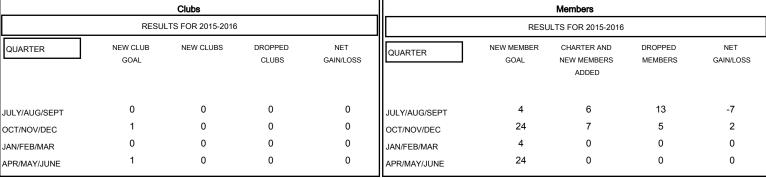

## GOALS AND ACTUAL NEW CLUBS CUMULATIVE

| DROPPED CLUBS: 0  DROPPED MEMBERS |    | 9 CLUBS OF 26 ADDED 1 OR MORE<br>NEW MEMBERS | GENDER DISTRIBUT  MALE  FEMALE | TION<br>287 (62.53%)<br>172 (37.47%) |     |
|-----------------------------------|----|----------------------------------------------|--------------------------------|--------------------------------------|-----|
| DECEASED                          | 2  | CLICK HERE FOR HEALTH  ASSESSMENT DATA       | FAMILY UNIT MEMBERS            |                                      | 149 |
| CLUB CANCELLED                    | 0  |                                              |                                |                                      | 71  |
| OTHER                             | 16 |                                              | HEAD OF HOUSEHOLD              |                                      |     |
| TOTAL                             | 18 |                                              | NON-HEAD OF HOUSEHOLD          | )                                    | 78  |