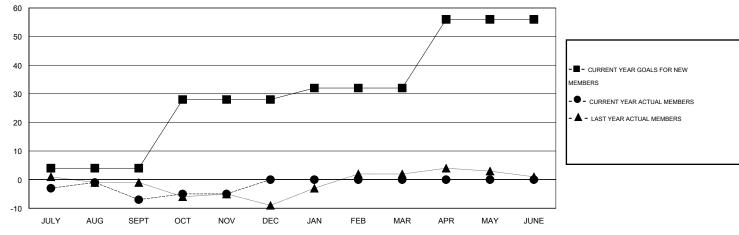

## GOALS AND ACTUAL NEW CLUBS CUMULATIVE

| DROPPED CLUBS: 0  DROPPED MEMBERS |    | 9 CLUBS OF 26 ADDED 1 OR MORE<br>NEW MEMBERS | GENDER DISTRIBUT  MALE  FEMALE | TION<br>287 (62.53%)<br>172 (37.47%) |     |
|-----------------------------------|----|----------------------------------------------|--------------------------------|--------------------------------------|-----|
| DECEASED                          | 2  | CLICK HERE FOR HEALTH  ASSESSMENT DATA       | FAMILY UNIT MEMBERS            |                                      | 149 |
| CLUB CANCELLED                    | 0  |                                              |                                |                                      | 71  |
| OTHER                             | 16 |                                              | HEAD OF HOUSEHOLD              |                                      |     |
| TOTAL                             | 18 |                                              | NON-HEAD OF HOUSEHOLD          | )                                    | 78  |